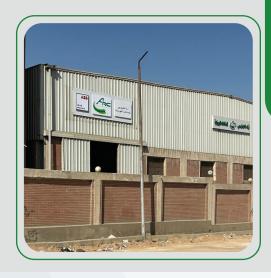

## A CERTIFIED & WELL-EQUIPPED FACTORY

ARC Technologies stands out as one of the premier switchboard manufacturers in Egypt, recognized for its expertise and significant presence in the industry. The company operates a world-class manufacturing facility located in Abu Rawash, Giza, which is equipped with cutting-edge machinery, tools, and equipment. This state-of-the-art plant enables ARC Technologies to maintain rigorous quality control standards, adhering to global best practices in both manufacturing and quality assurance.