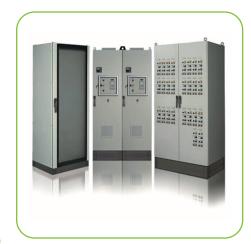

#### A. MAIN DISTRIBUTION BOARDS

Main distribution boards are designed with a modular concept that allows multiple combinations and customized construction possibilities, suitable for every application.

System PRO-E : Up to 6300 A Type Tested

S2 : Up to 1600A ABB Enclosure

Local
Enclosures

Up to 6300A Inhouse
IEC standards

## B. SUB -MAIN DISTRIBUTION BOAR

Sub Main Distribution Boards (SMDBs) distribute power from the main board to various circuits. They ensure safe, efficient power management and protection across different zones.

**ABB Enclosure** 

SR Basic

Unikit

**Local Enclosures** 