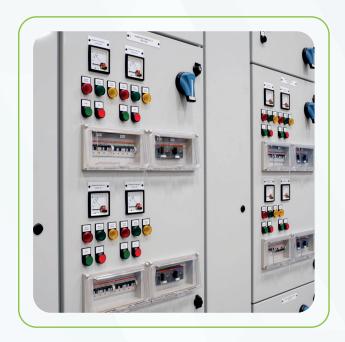

### **QUALITY CONTROL**

ARC Technologies abides by international standards and policies in all its operations, aiming to provide high-quality sustainable products through effective services. The company has established a quality management system according to DIN EN ISO 9001:2015 for the design and manufacturing of low voltage switchgear cabinets, industrial control, UPS, and home automation systems. Its fully equipped panel board assembly workshop, approved by ABB, is authorized for the design and assembly of low voltage switchboards and undergoes routine machinery tests to ensure the highest standards of function and safety. Quality is integrated at all stages of the company's activities and is conveyed to personnel using a continuous improvement approach, ensuring adherence to ISO 9001:2015 Standards.

## At ARC Technologies we ensure

- We ensure the highest quality for all our panels through a rigorous quality control process.
- Our skilled engineers and technicians use advanced testing equipment and top-grade components to guarantee performance and safety.
- We ensure that every panel meets or exceeds client expectations, delivering reliable and efficient electrical solutions.
- Well-calibrated testing equipment with the latest technologies for switchgear testing.
- Routine tests are conducted as per IEC standards.
- We maintain compliance with local regulations and quality in all stages.

## Our Quality Stages are

- 1 Inspection for all raw incoming material.
- 2 Verification for delivering production between stages.
- 3 Verification in punching, sharing, bending and wielding.
- 4 Verification in painting zone by coating device.
- 5 All stage subject to the (in progress) Quality by check list.
- 6 All production validation and verification by calibrated devices.