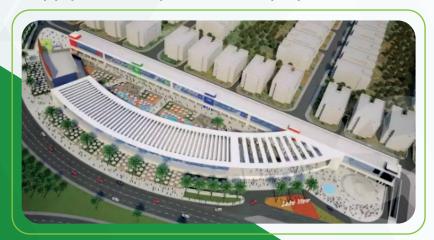

#### **LAKE VIEW PLAZA**

in the Fifth Settlement El Hazek Construction Company has implemented its distinctive project, Lake View Plaza Mall offers commercial, administrative and medical units as well. It extends over an area of more than 90,000 square meters, combining recreational activities, international brand stores, and a food court.

Lake View Plaza Mall is designed to have a ground floor, a high ground floor, in addition to two floors. In 2024 ARC Technologies has completed the design, manufacturing and supply of all the panels in the project.